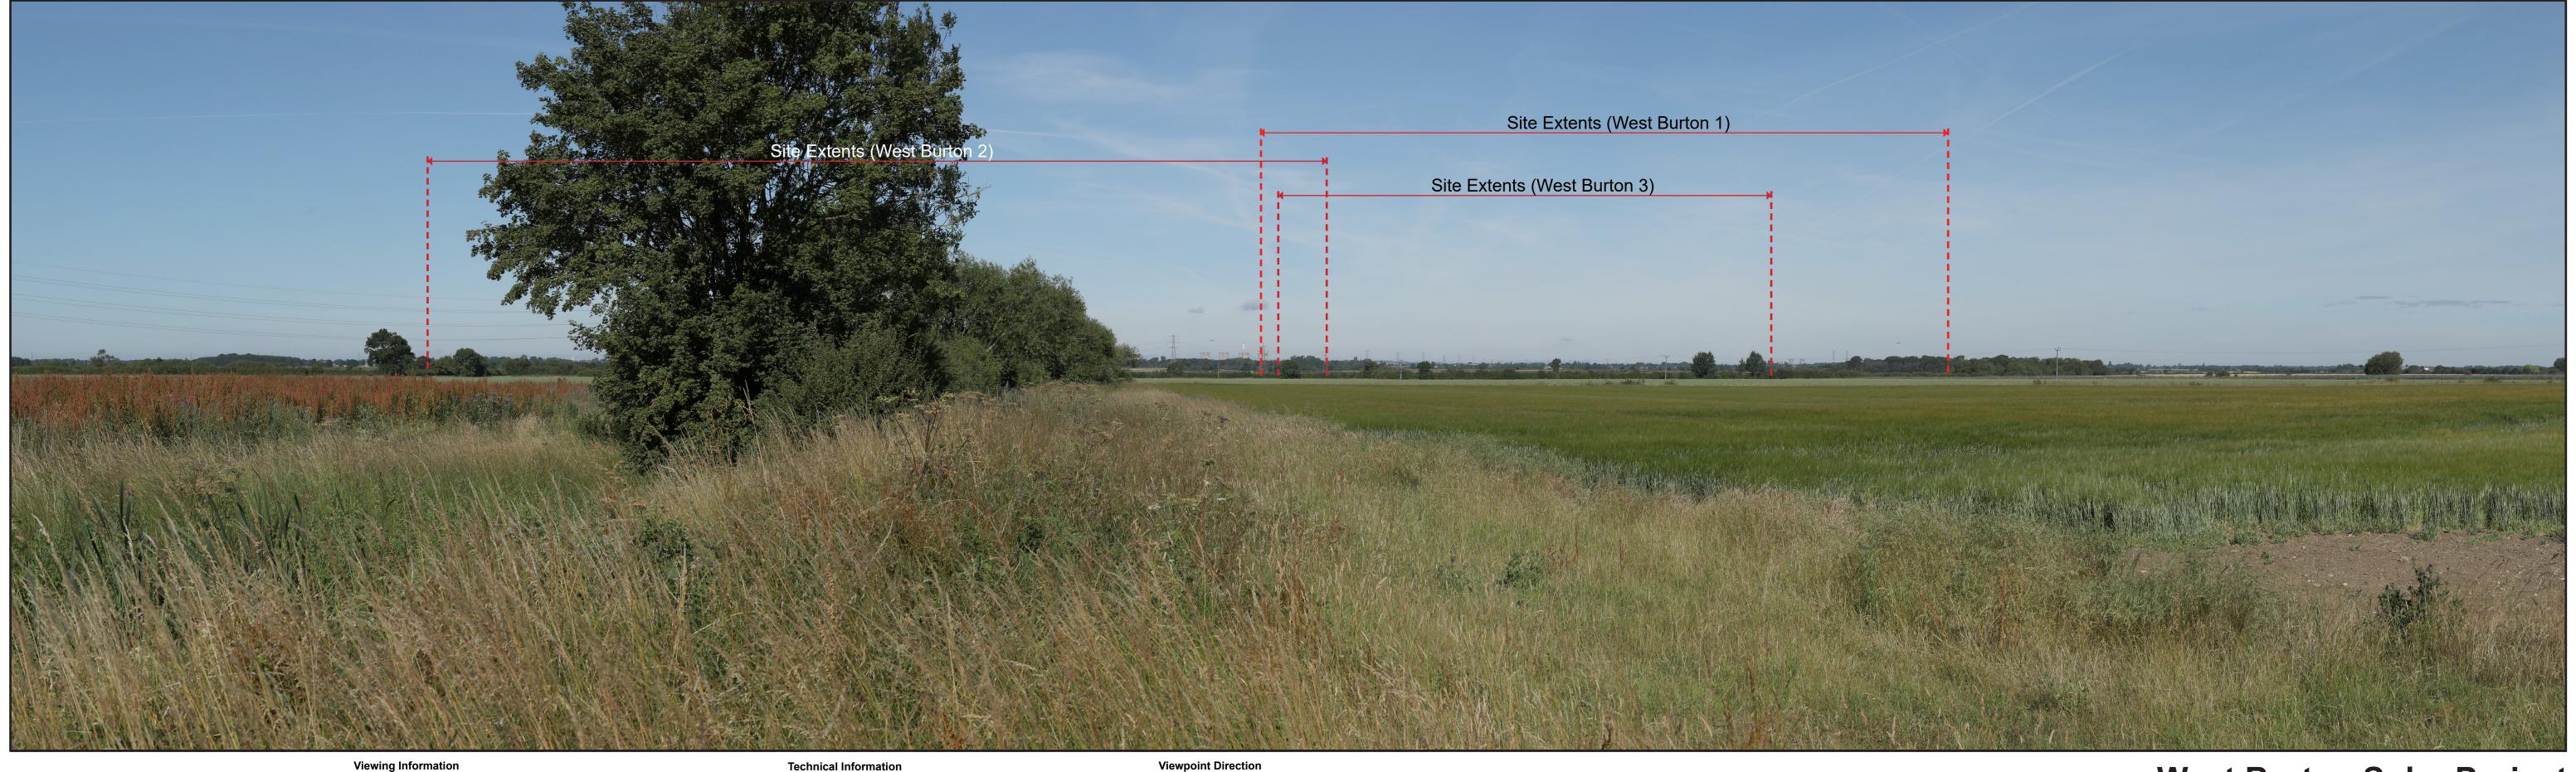

Refer to accompanying Technical Methodology.

Printing Note

This viewpoint visualisation is spread across a si

This visualisation is a tool for assessment and is best used for comparison in the field from the viewpoint location shown. It cannot be considered a substitute for visiting the print at A3.

This viewpoint visualisation is spread across a single sheet 841mm wide and 297mm high. To give the correct viewing distance the sheet should be printed at a scale of 1:1 on large format paper and cut to size. Do not

The centre of this viewpoint is facing West.

West Burton Solar Project
Viewpoint 4 - Existing Summer View
Figure 8.13.4b