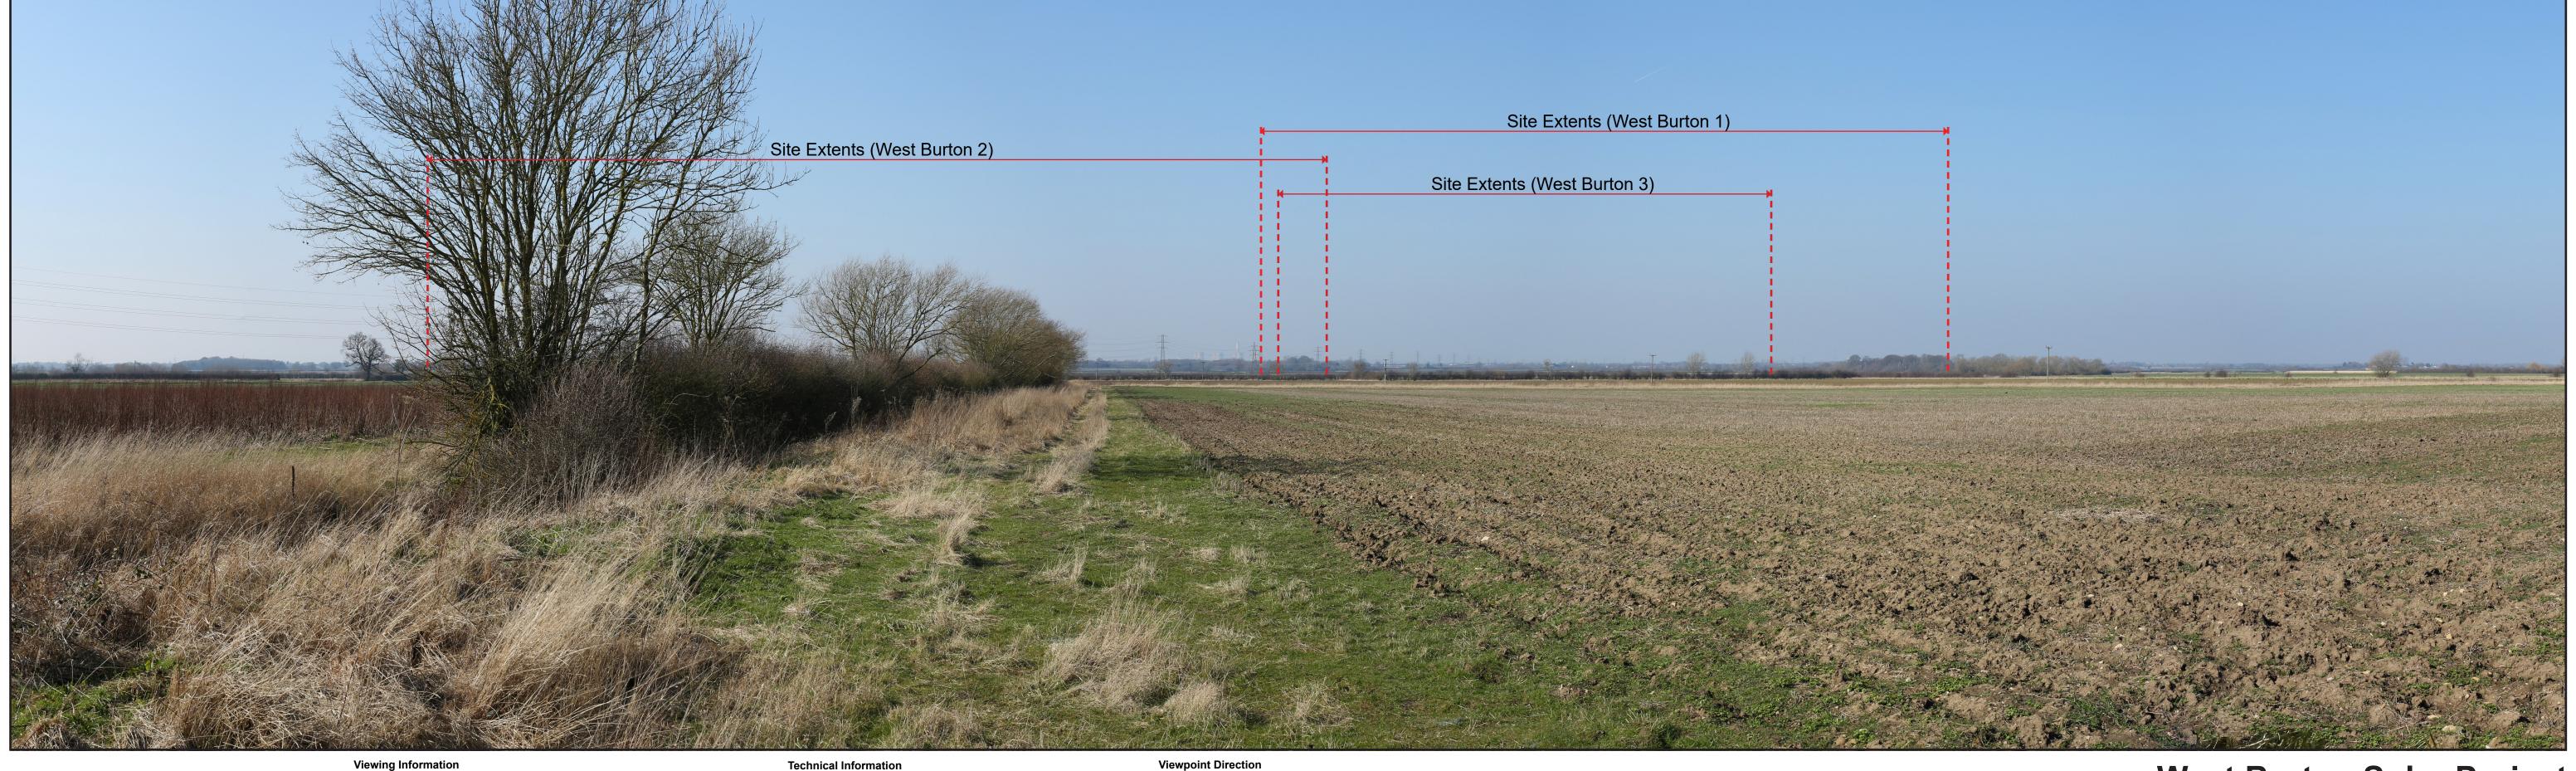

This photograph and visualisation is a cylindrical projection panorama. Hold this sheet at a comfortable arm's length from your eyes and curve the image through 90° and turn head to view. Alternatively, the visualisation can be laid flat and viewed by scanning left or right parallel to the sheet maintaining a 50cm viewing distance between your eye and the page.

Refer to accompanying Technical Methodology.

Printing Note

This viewpoint visualisation is spread across a si

This visualisation is a tool for assessment and is best used for comparison in the field from the viewpoint location shown. It cannot be considered a substitute for visiting the print at A3.

# **Technical Information**

This viewpoint visualisation is spread across a single sheet 841mm wide and 297mm high. To give the correct viewing distance the sheet should be printed at a scale of 1:1 on large format paper and cut to size. Do not

The centre of this viewpoint is facing West.

West Burton Solar Project
Viewpoint 4 - Existing Winter View
Figure 8.13.4a

This photograph and visualisation is a cylindrical projection panorama. Hold this sheet at a comfortable arm's length from your eyes and curve the image through 90° and turn head to view. Alternatively, the visualisation can be laid flat and viewed by scanning left or right parallel to the sheet maintaining a 50cm viewing distance between your eye and the page.